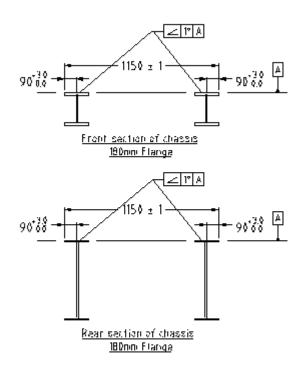

To allow correct movement of modules while traversing the following chassis dimensions/tolerances must be maintained after any repair work. This tolerance applies to the length of chassis traversed by the cranes, however normal structural requirements will determine the tolerances required over the remaining length of chassis.

Outside to outside of top chassis flanges.

Outside edge of chassis flange to web.

Flatness (Angular alignment) of top flanges