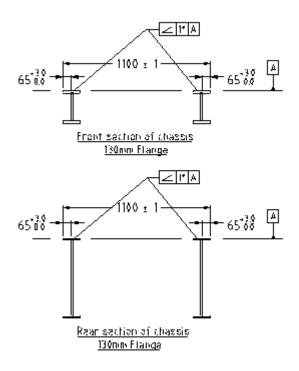

To allow correct movement of modules while traversing the following chassis dimensions/tolerances must be maintained after any repair work. This tolerance applies to the length of chassis traversed by the cranes, however normal structural requirements will determine the tolerances required over the remaining length of chassis.

Outside to outside of top chassis flanges.

Outside edge of chassis flange to web.

Flatness (Angular alignment) of top flanges